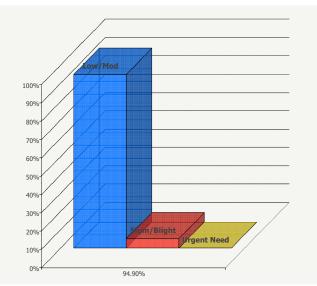

#### Identify the geographic distribution and location of investments

| Target Area               | Planned Percentage<br>of Allocation | Actual Percentage of<br>Allocation | Narrative<br>Description |  |
|---------------------------|-------------------------------------|------------------------------------|--------------------------|--|
| Eggertsville              | 40                                  | 21                                 |                          |  |
| Opportunity Zone - Census |                                     |                                    |                          |  |
| Tract 92                  | 20                                  | 18                                 |                          |  |
| Town Wide                 | 40                                  | 61                                 | Town Wide                |  |

#### Narrative

The main target area of the Town's community development funding is Eggertsville. Both the lowestincome households and the most affordable housing is in Eggertsville. The median household income and median home value in Eggertsville is \$74,085 and \$167,400 respectively (ACS 2021 – 5yr). In the Opportunity Zone neighborhood (Census Tract 92), the median household income and median home value is \$60,822 and \$147,100 repectively (ACS 2021-5yr). For comparison, the median household income and median home value town-wide is \$80,668 and \$223,983 respectively (ACS 2021– 5yr). Therefore a majority of targeted (non Town-wide) funds for community development are directed to Eggertsville, to help stabilize the neighborhoods; assist homebuyers with purchasing a home; rehabilitating dilapidated/vacant housing; and acquiring, rehabilitating and reselling single-family homes. While the goals for geographic distribution prioritize Eggertsville, the actual disbursement of funding to Eggertsville and the Opportunity Zone is dependent upon the LMI clientele that seek our programming during a given Program Year. In many cases, such as with the Homeowner Rehab Program (where the bulk of our program funding is spent), potential beneficiaries may apply to the program but not qualify under HUD income limits. This is the reason that the actual allocations geographic distribution can vary quite considerable from the geographic distribution goals, as it depends upon who is seeking the programming, where they live, and whether or not they qualify.