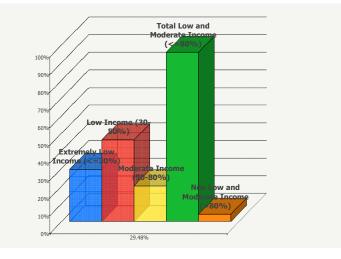

| Number of Households Served | CDBG Actual | HOME Actual |
|-----------------------------|-------------|-------------|
| Extremely Low-income        | 216         | 3           |
| Low-income                  | 270         | 6           |
| Moderate-income             | 42          | 14          |
| Total                       | 539         | 23          |