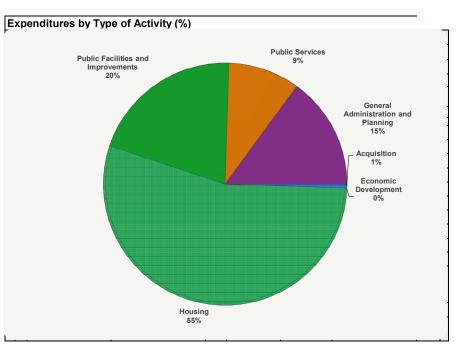

### CR-15 - Resources and Investments 91.520(a)

| Source of Funds | Source           | Resources Made<br>Available | Amount Expended<br>During Program Year |
|-----------------|------------------|-----------------------------|----------------------------------------|
| CDBG            | public - federal | \$749,032                   | \$973,301                              |
| HOME            | public - federal | \$1,558,172                 | \$1,683,931                            |
| Other           | public - federal | 0                           | 0                                      |

#### Narrative

During the program year, CDBG funds were expended on community activities (subrecipients) and housing rehabilitation. HOME funds, distributed between Amherst, Cheektowaga and Tonawanda, were primarily used for homeowner housing rehabilitation and acquisition-rehabilitation/new construction-resale activities. The Town of Amherst used CDBG (CV) funds and HOME funds (Amherst only) for an Emergency Rental Assistance Program and Mortgage Assistance Program to help people financially affected by the Pandemic, as well as other public service programs meant to keep people from losing their housing and provide critical services like childcare. The chart above source data comes from PR01 and PR07.