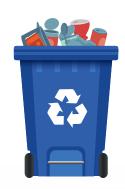

## BEST ITEMS TO YOUR RECYCLING CART

Please be advised that if your recyclables are placed in a plastic bag, they will be disposed of as trash.

All recyclables should be placed in the cart loose.

**PAPER** 

NEWSPAPER,
OFFICE PAPER,
PAPER BAGS,
JUNK MAIL,
PAPERBOARD,
MAGAZINES

BOTTLES & JARS

CLEAR,
CLEAN
BOTTLES
AND
JARS

**CARDBOARD** 

FLATTENED
CARDBOARD,
PIZZA BOXES
WITH WAX PAPER
REMOVED

PLASTIC CONTAINERS

JUGS, AND TUBS

**METAL** 

ALUMINUM
CANS,
METAL
COOKWARE,
STEEL AND
TIN CANS