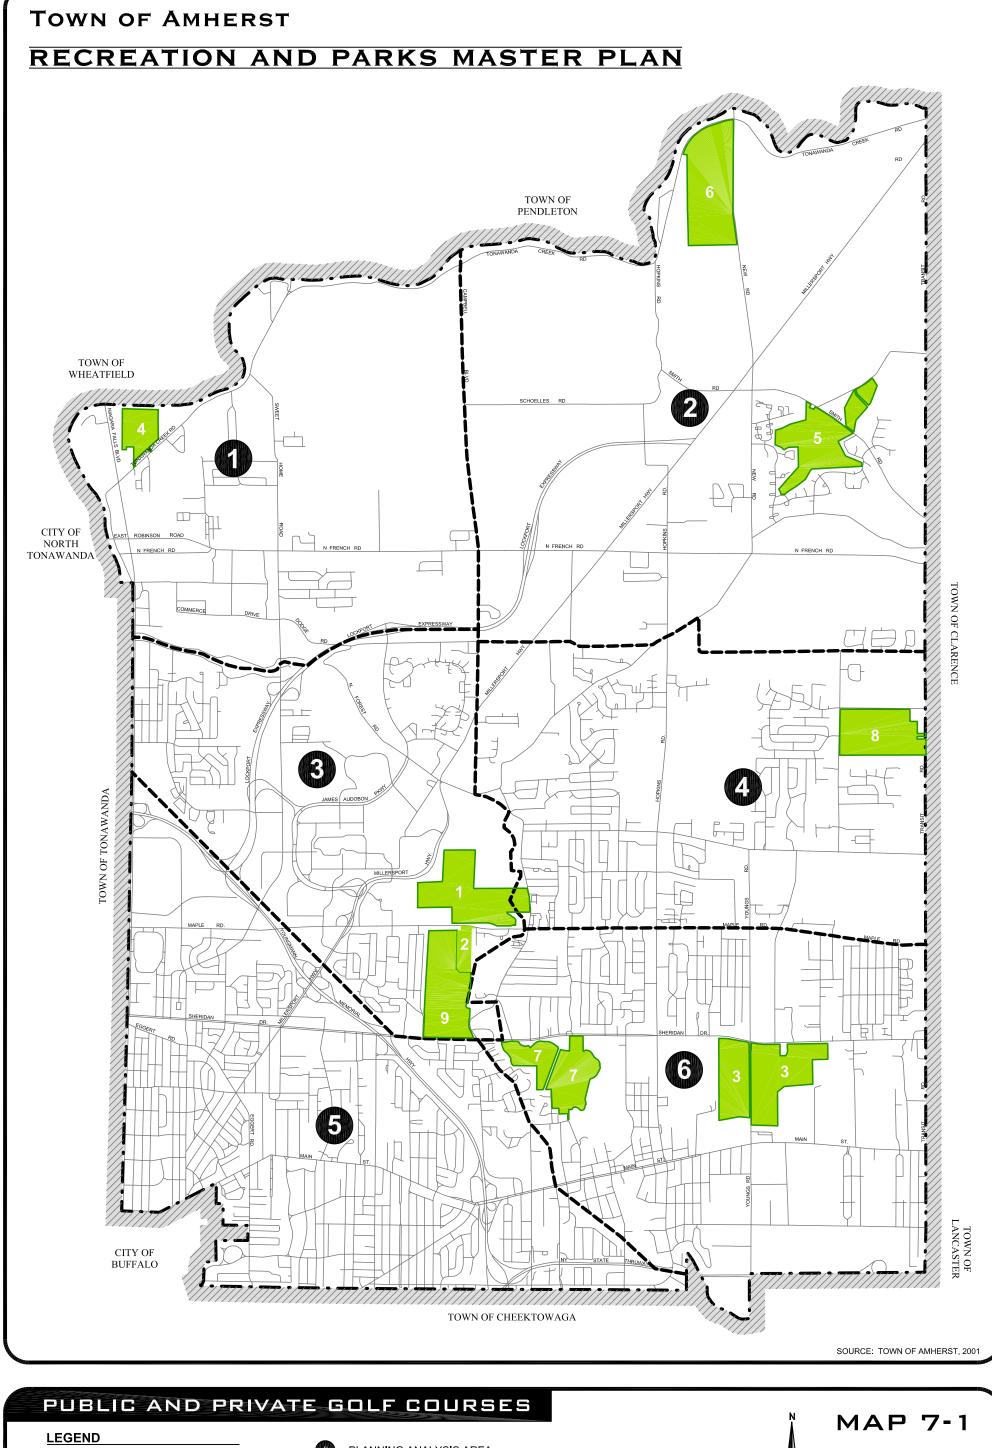

### TOWN OF AMHERST **RECREATION AND PARKS MASTER PLAN** TOWN OF PENDLETON TOWN OF WHEATFIELD CITY OF NORTH TONAWANDA TOWN OF CLARENCE 3 TOWN OF TONAWANDA 2 5 3 CITY OF BUFFALO TOWN OF CHEEKTOWAGA SOURCE: TOWN OF AMHERST, 2001 MUNICIPAL RECREATION FACILITIES

# MUNICIPAL RECREATION FACILITIES LEGEND 1 AMHERST CENTER FOR SENIOR SERVICES 2 CLEARFIELD RECREATION CENTER 3 HARLEM ROAD COMMUNITY CENTER 4 NORTH AMHERST RECREATION CENTER 5 PEPSI CENTER PLANNING ANALYSIS AREA BOUNDARY WUNICIPAL BOUNDARY ROADS MAP 5-1 MAP 5-1 MAP 5-1 MAP 5-1 PLANNING ANALYSIS AREA BOUNDARY WUNICIPAL BOUNDARY ROADS