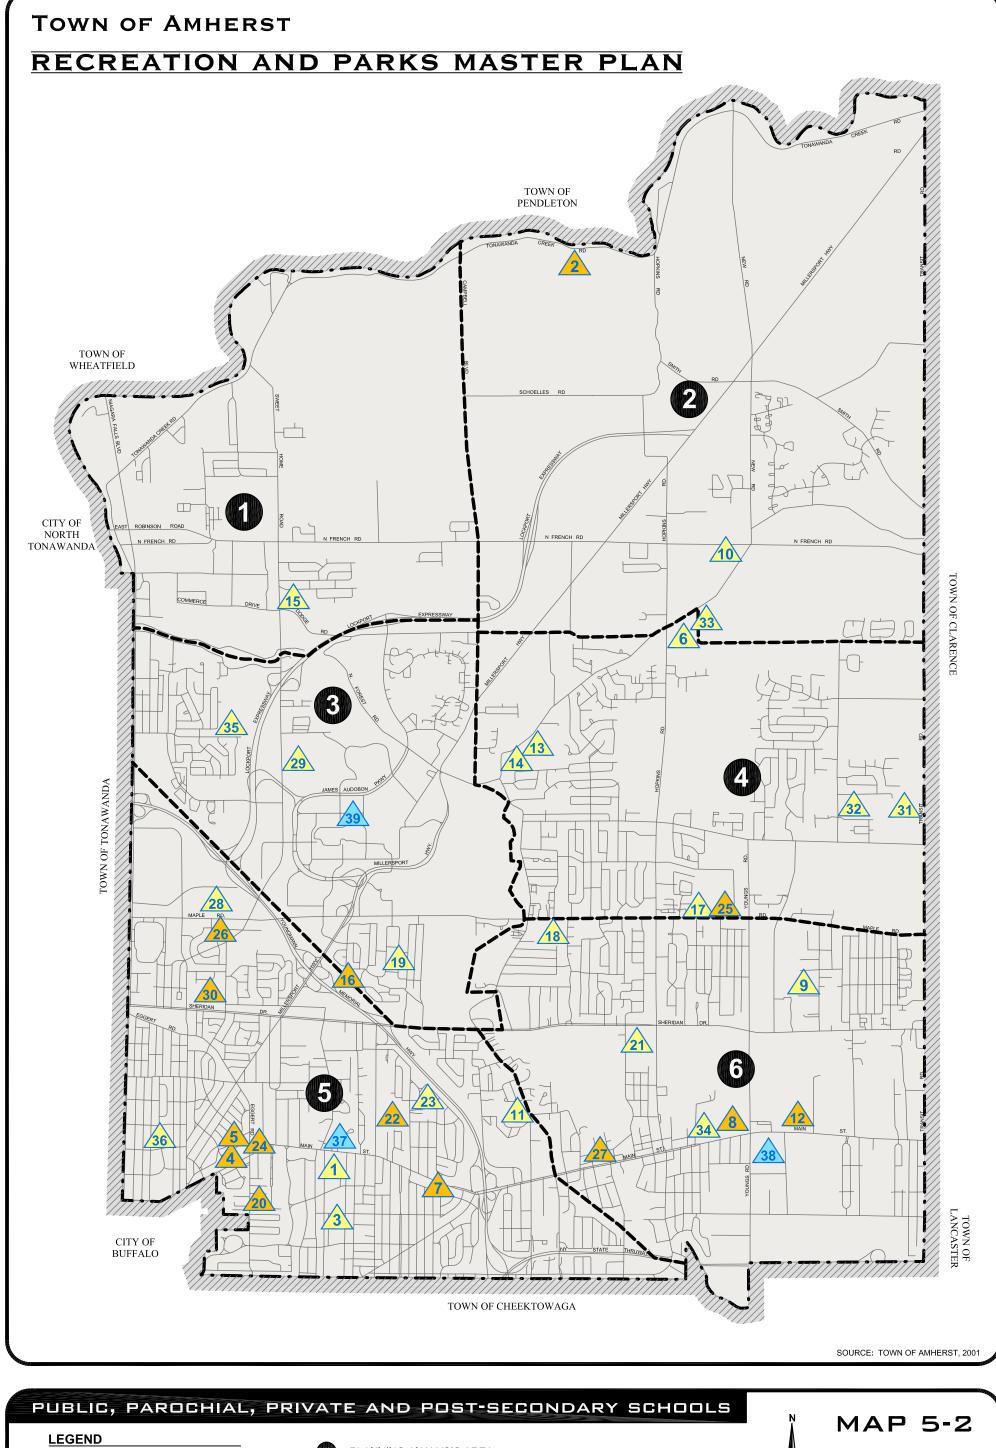

### Recreation & Parks Master Plan Background Report Appendices

- Map 2-1: Planning Analysis Areas
- Map 5-1: Municipal Recreation Facilities
- Map 5-2: Public, Parochial, Private and Post-Secondary Schools
- Map 6-1: Parks and Open Spaces
- Map 6-2: Existing and Proposed Multi-Use and Natural Trails
- Map 7-1: Public and Private Golf Courses
- Map 7-2: Areas Deficient in Neighborhood and/or Community Parkland