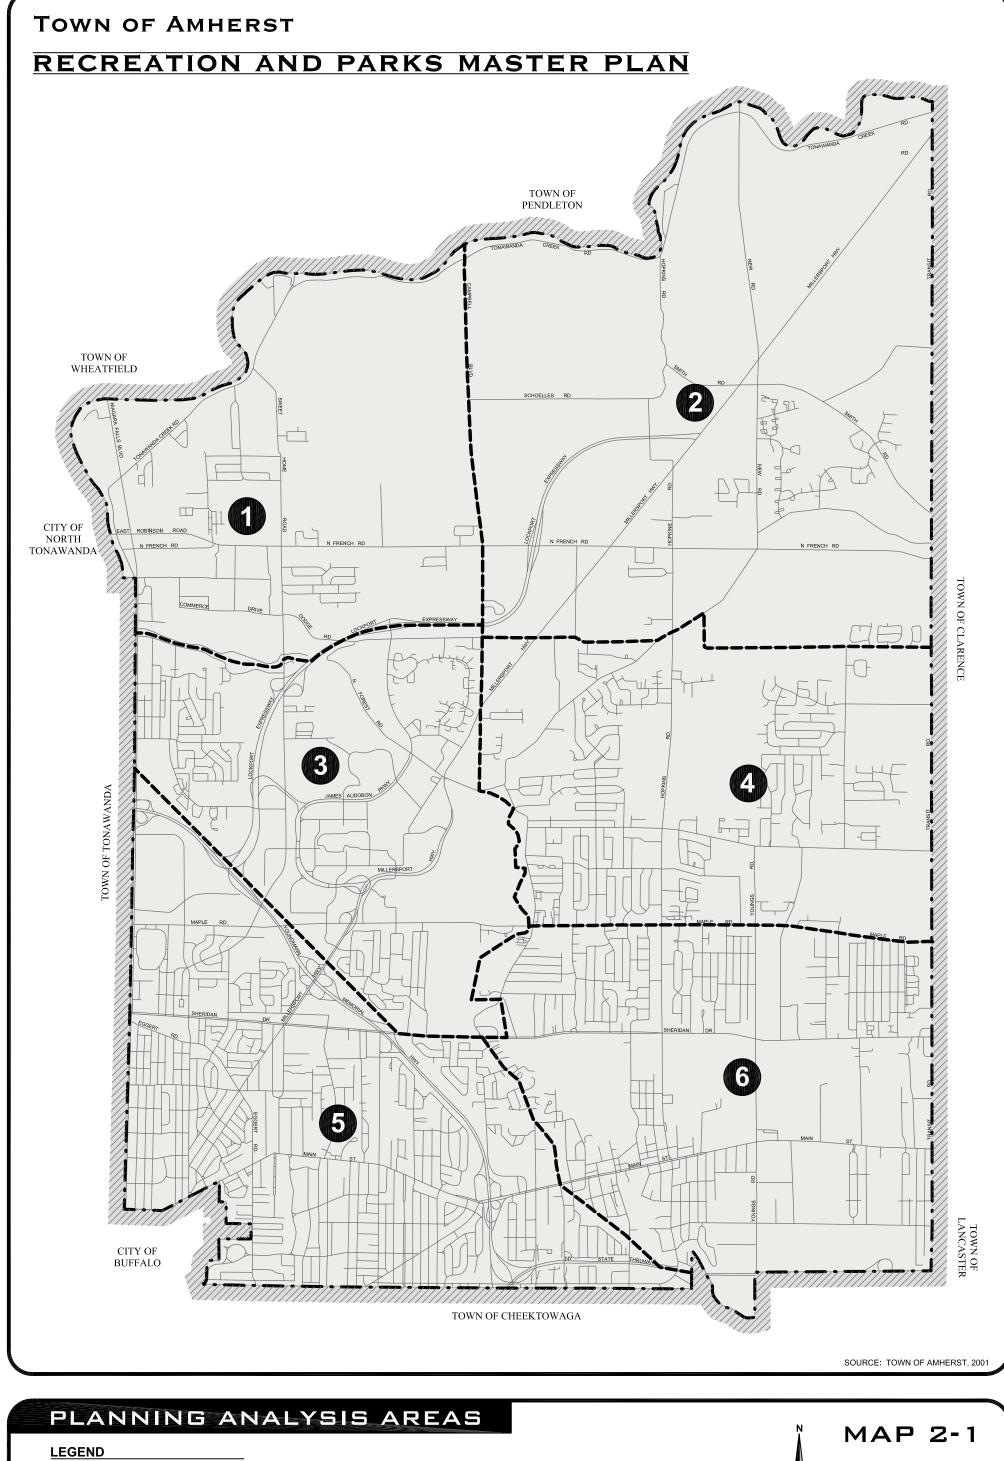

### Recreation & Parks Master Plan Background Report Appendices

- Map 2-1: Planning Analysis Areas
- Map 5-1: Municipal Recreation Facilities
- Map 5-2: Public, Parochial, Private and Post-Secondary Schools
- Map 6-1: Parks and Open Spaces
- Map 6-2: Existing and Proposed Multi-Use and Natural Trails
- Map 7-1: Public and Private Golf Courses
- Map 7-2: Areas Deficient in Neighborhood and/or Community Parkland

### TOWN OF AMHERST **RECREATION AND PARKS MASTER PLAN** TOWN OF PENDLETON TOWN OF WHEATFIELD CITY OF NORTH TONAWANDA TOWN OF CLARENCE 3 TOWN OF TONAWANDA 2 5 3 CITY OF BUFFALO TOWN OF CHEEKTOWAGA SOURCE: TOWN OF AMHERST, 2001 MUNICIPAL RECREATION FACILITIES