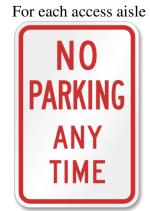

In accordance with the New York State Building Code, Signs are required for accessible parking spaces and the adjacent access aisles as follows:

**§1106.4 Signage.** Each accessible parking space shall be provided with signage displaying the international symbol of accessibility. Each access aisle shall be provided with signage reading "No Parking Anytime." Signs shall be permanently installed at a clear height of between 60 inches (1525 mm) and 84 inches (2185 mm) above grade and shall not interfere with an accessible route from an access aisle.