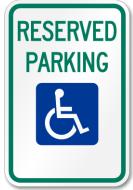

In accordance with the New York State Building Code, Signs are required for accessible parking spaces and the adjacent access aisles as follows:

**§1106.4 Signage.** Each accessible parking space shall be provided with signage displaying the international symbol of accessibility. Each access aisle shall be provided with signage reading "No Parking Anytime." Signs shall be permanently installed at a clear height of between 60 inches (1525 mm) and 84 inches (2185 mm) above grade and shall not interfere with an accessible route from an access aisle.

For each accessible parking space.

These are "standard 12" x 18"