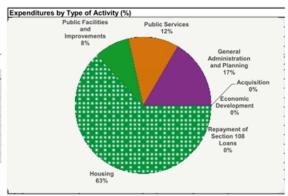

#### **Narrative**

During the program year, CDBG funds were expended on community activities (subrecipients) and housing rehabilitation. HOME funds, distributed between Amherst, Cheektowaga and Tonawanda, were primarily used for homeowner housing rehabilitation and first-time homebuyer programs. The chart above source data comes from PR01 and PR07.