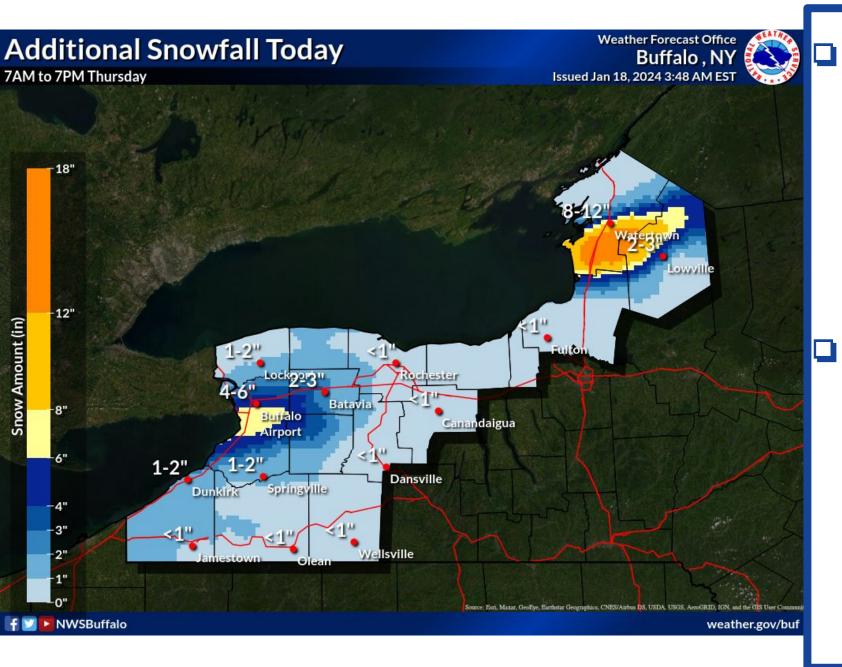

### **Snowfall 7 AM to 7 PM Thursday**

Lake Erie: 4"-8" in the most persistent lake lake snows in the Buffalo Area Maximum Snowfall Rate: 1-2" per hour **Band Motion: expected to move from the** Southtowns this morning north across the Buffalo Metro during the midday and

afternoon

Lake Ontario: 12"-20" in the most persistent lake snows across southern Jefferson **County and the northern Tug Hill Plateau** Maximum Snowfall Rate: 3-4" per hour this morning, 2-3" per hour this afternoon **Band Location: expected to center JUST** south of the Route 3 corridor most of today