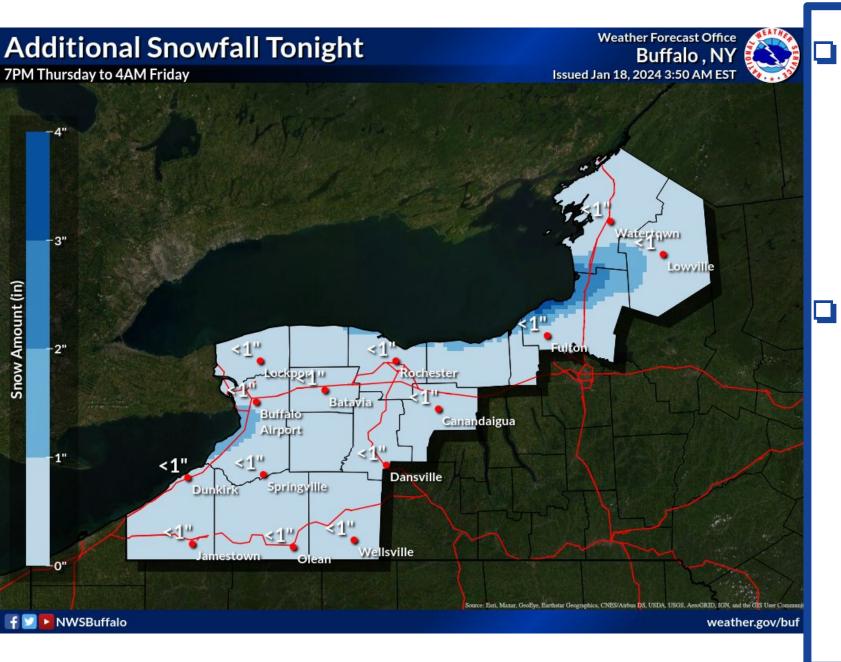

### **Snowfall 7 PM Thursday to 4 AM Friday**

Lake Erie: another 1-3" near Buffalo early Maximum Snowfall Rate: up to 1" per hour

**Buffalo back over Lake Erie and end** during the evening

Lake Ontario: another 2"-4" in the most persistent lake snows across southern Jefferson County and possibly the Oswego **County shoreline** 

- Maximum Snowfall Rate: 1-2" per hour
- **Band Motion: expected to move south** brushing the Oswego County shoreline overnight

#### January 18, 2024 4:01 AM

**Band Motion:** expected to move from near

across Jefferson County early, possibly