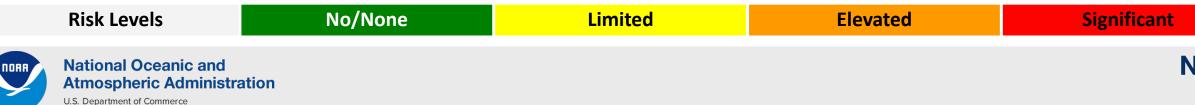

#### **Important Updates** NEW

- Lake Effect Snow Warning remains in effect for  $\rightarrow$ Erie, Genesee, and Wyoming counties until 7PM Thursday
- Lake Effect Snow Warning remains in effect for  $\rightarrow$ **Oswego, Jefferson, and Lewis counties until 7PM Thursday**
- **Gale Warnings have ended**  $\rightarrow$

### Lake Effect Snow Warning

Lake Effect Snow Warning Through 7 PM Thursday for Erie, Genesee, Wyoming, Jefferson, Lewis, and Oswego counties

Storm Total snowfall 1 to 3 feet in the most persistent snows Locally up to 4 feet in some of the **Buffalo Southtowns and northern Tug** Hill