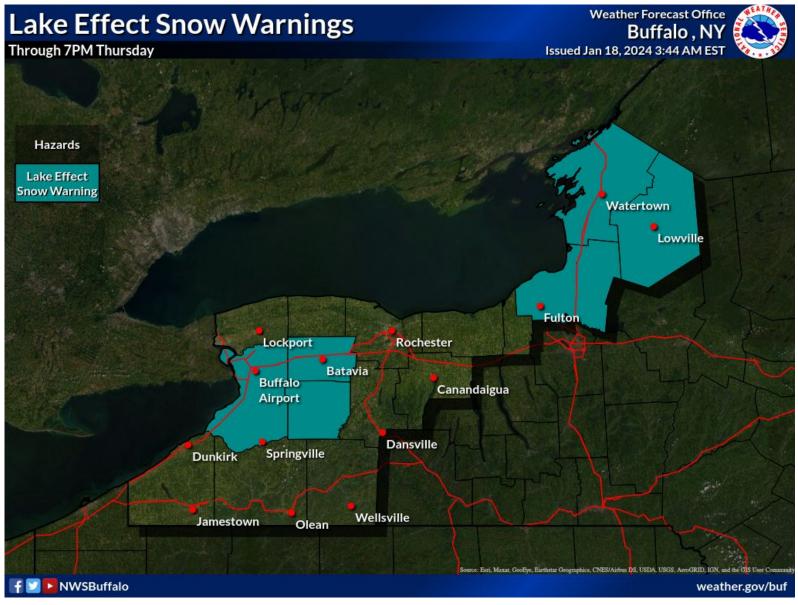

#### **Important Updates** NEW

- Lake Effect Snow Warning remains in effect for  $\rightarrow$ Erie, Genesee, and Wyoming counties until 7PM Thursday
- Lake Effect Snow Warning remains in effect for  $\rightarrow$ **Oswego, Jefferson, and Lewis counties until 7PM Thursday**
- **Gale Warnings have ended**  $\rightarrow$

### Lake Effect Snow Warning

Lake Effect Snow Warning Through 7 PM Thursday for Erie, Genesee, Wyoming, Jefferson, Lewis, and Oswego counties

Storm Total snowfall 1 to 3 feet in the most persistent snows Locally up to 4 feet in some of the **Buffalo Southtowns and northern Tug** Hill