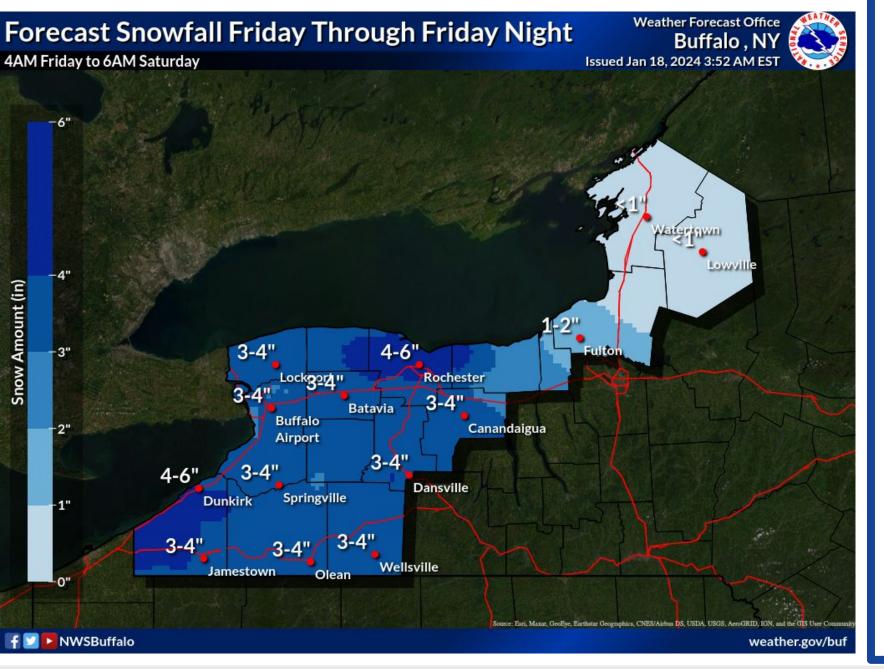

### Widespread Accumulating Snow Friday

#### 2-4" expected across most of Western and Central NY

- Localized lake enhancement may result in somewhat greater including the Rochester area
- **Relatively low snowfall rates** compared to the lake effect snow
- Snow covered, slippery roads and reduced visibility