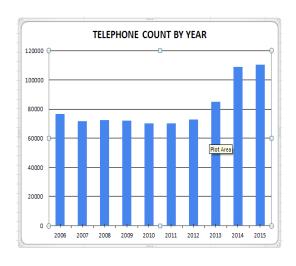

#### 2015 ANNUAL REPORT

The Town of Amherst Central Fire Alarm Office dispatches fire, rescue and emergency medical units for 16 volunteer fire departments covering over 158 square miles in the Towns of Amherst, Clarence, Newstead and Villages of Akron and Williamsville. 2010 Census figures show 169,801 people reside in our dispatch area. Along with them, we serve the thousands that enter or pass through our area every day. Ranging from suburban to rural, we have a mix of residential, commercial, educational, agricultural, and industrial properties that are protected by the companies we dispatch. Our fire dispatchers handled 110,259 incoming and outgoing telephone calls through the year to process requests for various services. These services include emergencies dispatched to the fire departments and ambulance services as well as non-emergency assistance to residents. It also includes mutual aid requests from other communities, carbon monoxide detector activations without apparent illness that are dispatched to the appropriate town fire inspectors during weekday business hours, reports of waterline leaks or wires down requiring notification of the proper utility and many others. We also provide fire alarm monitoring for 53 municipal buildings in our dispatch area.