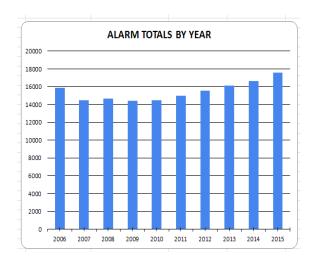

The number of emergency calls dispatched continues to rise. In 2015, 17,611 emergency alarms were dispatched. This is an increase of 5.5% over alarms in 2014. Included in the 2015 alarm total are 5,853 alarms dispatched directly to Twin City Ambulance Service when it was determined a fire department's assistance was not necessary. These determinations are made using Advanced Emergency Medical Dispatch protocols. All of our dispatchers are certified in Emergency Medical Dispatch.