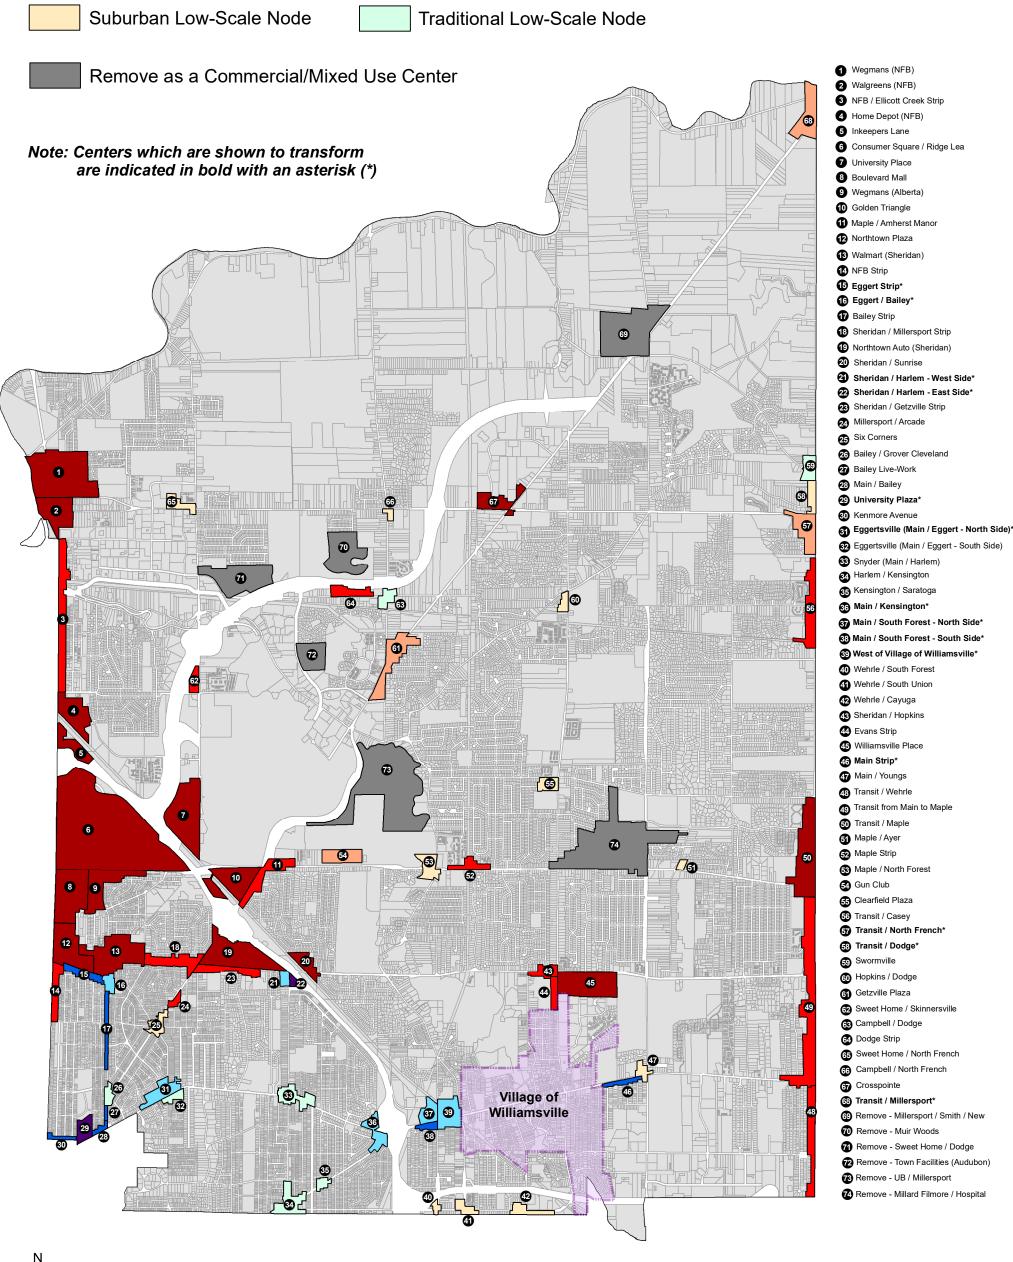

### **Future Center Designations**

## **Commercial and Mixed Use Activity Center Designations**

Reflects Comments from the Technical Advisory and Project Working Committees

DRAFT 3/30/17

| New #    | Name                                                   | <b>Current Form</b>                                                              | <b>Current Type</b>     | <b>Future Transformation</b>  |  |
|----------|--------------------------------------------------------|----------------------------------------------------------------------------------|-------------------------|-------------------------------|--|
| 1        | Wegmans (NFB)                                          | Suburban                                                                         | Center                  |                               |  |
| 2        | Walgreens (NFB)                                        | Suburban                                                                         | Center                  |                               |  |
| 3        | NFB / Ellicott Creek Strip                             | Suburban                                                                         | Corridor                |                               |  |
| 4        | Home Depot (NFB)                                       | Suburban                                                                         | Center                  |                               |  |
| 5        | Inkeepers Lane                                         | Suburban                                                                         | Center                  |                               |  |
| 6        | Consumer Square / Ridge Lea                            | Suburban                                                                         | Center                  |                               |  |
| 7        | University Place<br>Boulevard Mall                     | Suburban<br>Suburban                                                             | Center                  |                               |  |
| 9        |                                                        | Suburban                                                                         | Center<br>Center        |                               |  |
| 10       | Wegmans (Alberta) Golden Triangle                      | Suburban                                                                         | Center                  |                               |  |
| 11       | Maple / Amherst Manor                                  | Suburban                                                                         | Corridor                |                               |  |
| 12       | Northtown Plaza                                        | Suburban                                                                         | Center                  | +                             |  |
| 13       | Walmart (Sheridan)                                     | Suburban                                                                         | Center                  |                               |  |
| 14       | NFB Strip                                              | Suburban                                                                         | Corridor                |                               |  |
| 15       | Eggert Strip                                           | Suburban                                                                         | Corridor                | Traditional Corridor          |  |
| 16       | Eggert / Bailey                                        | Traditional                                                                      | Low-Scale Node          | Traditional Medium-Scale Node |  |
| 17       | Bailey Strip                                           | Traditional                                                                      | Corridor                |                               |  |
| 18       | Sheridan / Millersport Strip                           | Suburban                                                                         | Corridor                |                               |  |
| 19       | Northtown Auto (Sheridan)                              | Suburban                                                                         | Center                  |                               |  |
| 20       | Sheridan / Sunrise                                     | Suburban                                                                         | Center                  |                               |  |
| 21       | Sheridan / Harlem - West Side                          | Suburban                                                                         | Center                  | Traditional Medium-Scale Node |  |
| 22       | Sheridan / Harlem - East Side                          | Suburban                                                                         | Center                  | Traditional Center            |  |
| 23       | Sheridan / Getzville Strip                             | Suburban                                                                         | Corridor                |                               |  |
| 24       | Millersport / Arcade                                   | Suburban                                                                         | Corridor                |                               |  |
| 25       | Six Corners                                            | Suburban                                                                         | Low-Scale Node          | <u> </u>                      |  |
| 26<br>27 | Bailey / Grover Cleveland Bailey Live-Work             | Traditional Traditional                                                          | Low-Scale Node Corridor |                               |  |
| 28       | Main / Bailey                                          | Traditional                                                                      | Corridor                |                               |  |
| 29       | University Plaza                                       | Suburban                                                                         | Center                  | Traditional Center            |  |
| 30       | Kenmore Avenue                                         | Traditional                                                                      | Corridor                | Traditional center            |  |
| 31       | Eggertsville (Main / Eggert - North Side)              | Traditional                                                                      | Low-Scale Node          | Traditional Medium-Scale Node |  |
| 32       | Eggertsville (Main / Eggert - South Side)              | Traditional                                                                      | Low-Scale Node          |                               |  |
| 33       | Snyder (Main / Harlem)                                 | Traditional                                                                      | Low-Scale Node          |                               |  |
| 34       | Harlem / Kensington                                    | Traditional                                                                      | Low-Scale Node          |                               |  |
| 35       | Kensington / Saratoga                                  | Traditional                                                                      | Low-Scale Node          |                               |  |
| 36       | Main / Kensington                                      | Traditional                                                                      | Low-Scale Node          | Traditional Medium-Scale Node |  |
| 37       | Main / South Forest - North Side                       | Suburban                                                                         | Center                  | Traditional Medium-Scale Node |  |
| 38       | Main / South Forest - South Side                       | Suburban                                                                         | Corridor                | Traditional Corridor          |  |
| 39       | West of Village of Williamsville                       | Suburban                                                                         | Center                  | Traditional Medium-Scale Node |  |
| 40       | Wehrle / South Forest                                  | Suburban                                                                         | Low-Scale Node          |                               |  |
| 41       | Wehrle / South Union                                   | Suburban                                                                         | Low-Scale Node          |                               |  |
| 42       | Wehrle / Cayuga                                        | Suburban                                                                         | Low-Scale Node          |                               |  |
| 43       | Sheridan / Hopkins                                     | Suburban                                                                         | Corridor                |                               |  |
| 44       | Evans Strip Williamsville Place                        | Suburban                                                                         | Corridor<br>Center      |                               |  |
| 45<br>46 | Main Strip                                             | Suburban<br>Suburban                                                             | Corridor                | Traditional Corridor          |  |
| 47       | Main / Youngs                                          | Suburban                                                                         | Low-Scale Node          | Traditional Corridor          |  |
| 48       | Transit / Wehrle                                       | Suburban                                                                         | Corridor                |                               |  |
| 49       | Transit from Main to Maple                             | Suburban                                                                         | Corridor                |                               |  |
| 50       | Transit / Maple                                        | Suburban                                                                         | Center                  |                               |  |
| 51       | Maple / Ayer                                           | Suburban                                                                         | Low-Scale Node          |                               |  |
| 52       | Maple Strip                                            | Suburban                                                                         | Corridor                |                               |  |
| 53       | Maple / North Forest                                   | Suburban                                                                         | Low-Scale Node          |                               |  |
| 54       | Gun Club                                               | Suburban                                                                         | Medium-Scale Node       |                               |  |
| 55       | Clearfield Plaza                                       | Suburban                                                                         | Low-Scale Node          |                               |  |
| 56       | Transit / Casey                                        | Suburban                                                                         | Corridor                |                               |  |
| 57       | Transit / North French                                 | Suburban                                                                         | Center                  | Suburban Medium-Scale Node    |  |
| 58       | Transit / Dodge                                        | Suburban                                                                         | Corridor                | Suburban Low-Scale Node       |  |
| 59       | Swormville                                             | Traditional                                                                      | Low-Scale Node          |                               |  |
| 60       | Hopkins / Dodge                                        | Suburban                                                                         | Low-Scale Node          |                               |  |
| 61       | Getzville Plaza                                        | Suburban                                                                         | Medium-Scale Node       |                               |  |
| 62       | Sweet Home / Skinnersville                             | Suburban                                                                         | Corridor                |                               |  |
| 63       | Campbell / Dodge                                       | Traditional                                                                      | Low-Scale Node          |                               |  |
| 64       | Dodge Strip                                            | Suburban                                                                         | Corridor                | <del> </del>                  |  |
| 65       | Sweet Home / North French                              | Suburban                                                                         | Low-Scale Node          |                               |  |
| 66       | Crosspointe                                            | Suburban<br>Suburban                                                             | Low-Scale Node          |                               |  |
| 67<br>68 | Crosspointe Transit / Millersport                      | Suburban                                                                         | Center Low-Scale Node   | Suburban Medium-Scale Node    |  |
| 69       | Remove - Millersport / Smith / New                     |                                                                                  |                         |                               |  |
| 70       | Remove - Millersport / Smith / New Remove - Muir Woods |                                                                                  |                         |                               |  |
| 71       | Remove - Sweet Home / Dodge                            | Remove as a Commercial/Mixed Use Center  Remove as a Commercial/Mixed Use Center |                         |                               |  |
| 72       | Remove - Town Facilities (Audubon)                     | Remove as a Commercial/Mixed Use Center                                          |                         |                               |  |
| 73       | Remove - UB / Millersport                              | Remove as a Commercial/Mixed Use Center                                          |                         |                               |  |
| . •      | Remove - Millard Filmore / Hospital                    |                                                                                  | nercial/Mixed Use Cente |                               |  |