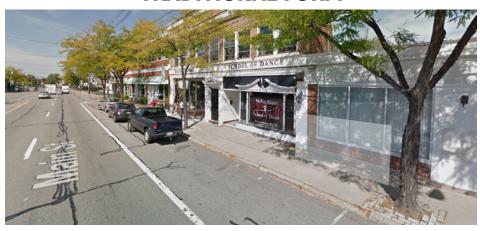

#### TRADITIONAL FORM

#### "MAIN STREET"

- Buildings Pulled Up to the Sidewalk
- No Front Setback
- Street Trees in Grates
- On-Street Parking
- Parking in Rear, Side
- Walls Signs On Buildings
- Adjacent Road Posted Speed 15-30 MPH