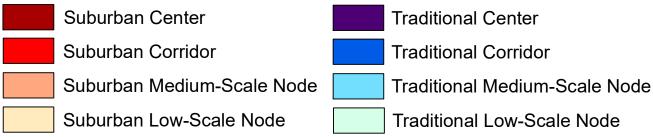

### **Current Center Designations**

## **Commercial and Mixed Use Activity Center Designations**

Reflects Comments from the Technical Advisory and Project Working Committees

DRAFT 3/30/17

| New #    | Name                                                   | <b>Current Form</b>                                                              | <b>Current Type</b>     | <b>Future Transformation</b>  |  |
|----------|--------------------------------------------------------|----------------------------------------------------------------------------------|-------------------------|-------------------------------|--|
| 1        | Wegmans (NFB)                                          | Suburban                                                                         | Center                  |                               |  |
| 2        | Walgreens (NFB)                                        | Suburban                                                                         | Center                  |                               |  |
| 3        | NFB / Ellicott Creek Strip                             | Suburban                                                                         | Corridor                |                               |  |
| 4        | Home Depot (NFB)                                       | Suburban                                                                         | Center                  |                               |  |
| 5        | Inkeepers Lane                                         | Suburban                                                                         | Center                  |                               |  |
| 6        | Consumer Square / Ridge Lea                            | Suburban                                                                         | Center                  |                               |  |
| 7        | University Place<br>Boulevard Mall                     | Suburban<br>Suburban                                                             | Center                  |                               |  |
| 9        |                                                        | Suburban                                                                         | Center<br>Center        |                               |  |
| 10       | Wegmans (Alberta) Golden Triangle                      | Suburban                                                                         | Center                  |                               |  |
| 11       | Maple / Amherst Manor                                  | Suburban                                                                         | Corridor                |                               |  |
| 12       | Northtown Plaza                                        | Suburban                                                                         | Center                  | +                             |  |
| 13       | Walmart (Sheridan)                                     | Suburban                                                                         | Center                  |                               |  |
| 14       | NFB Strip                                              | Suburban                                                                         | Corridor                |                               |  |
| 15       | Eggert Strip                                           | Suburban                                                                         | Corridor                | Traditional Corridor          |  |
| 16       | Eggert / Bailey                                        | Traditional                                                                      | Low-Scale Node          | Traditional Medium-Scale Node |  |
| 17       | Bailey Strip                                           | Traditional                                                                      | Corridor                |                               |  |
| 18       | Sheridan / Millersport Strip                           | Suburban                                                                         | Corridor                |                               |  |
| 19       | Northtown Auto (Sheridan)                              | Suburban                                                                         | Center                  |                               |  |
| 20       | Sheridan / Sunrise                                     | Suburban                                                                         | Center                  |                               |  |
| 21       | Sheridan / Harlem - West Side                          | Suburban                                                                         | Center                  | Traditional Medium-Scale Node |  |
| 22       | Sheridan / Harlem - East Side                          | Suburban                                                                         | Center                  | Traditional Center            |  |
| 23       | Sheridan / Getzville Strip                             | Suburban                                                                         | Corridor                |                               |  |
| 24       | Millersport / Arcade                                   | Suburban                                                                         | Corridor                |                               |  |
| 25       | Six Corners                                            | Suburban                                                                         | Low-Scale Node          | <u> </u>                      |  |
| 26<br>27 | Bailey / Grover Cleveland Bailey Live-Work             | Traditional Traditional                                                          | Low-Scale Node Corridor |                               |  |
| 28       | Main / Bailey                                          | Traditional                                                                      | Corridor                |                               |  |
| 29       | University Plaza                                       | Suburban                                                                         | Center                  | Traditional Center            |  |
| 30       | Kenmore Avenue                                         | Traditional                                                                      | Corridor                | Traditional center            |  |
| 31       | Eggertsville (Main / Eggert - North Side)              | Traditional                                                                      | Low-Scale Node          | Traditional Medium-Scale Node |  |
| 32       | Eggertsville (Main / Eggert - South Side)              | Traditional                                                                      | Low-Scale Node          |                               |  |
| 33       | Snyder (Main / Harlem)                                 | Traditional                                                                      | Low-Scale Node          |                               |  |
| 34       | Harlem / Kensington                                    | Traditional                                                                      | Low-Scale Node          |                               |  |
| 35       | Kensington / Saratoga                                  | Traditional                                                                      | Low-Scale Node          |                               |  |
| 36       | Main / Kensington                                      | Traditional                                                                      | Low-Scale Node          | Traditional Medium-Scale Node |  |
| 37       | Main / South Forest - North Side                       | Suburban                                                                         | Center                  | Traditional Medium-Scale Node |  |
| 38       | Main / South Forest - South Side                       | Suburban                                                                         | Corridor                | Traditional Corridor          |  |
| 39       | West of Village of Williamsville                       | Suburban                                                                         | Center                  | Traditional Medium-Scale Node |  |
| 40       | Wehrle / South Forest                                  | Suburban                                                                         | Low-Scale Node          |                               |  |
| 41       | Wehrle / South Union                                   | Suburban                                                                         | Low-Scale Node          |                               |  |
| 42       | Wehrle / Cayuga                                        | Suburban                                                                         | Low-Scale Node          |                               |  |
| 43       | Sheridan / Hopkins                                     | Suburban                                                                         | Corridor                |                               |  |
| 44       | Evans Strip Williamsville Place                        | Suburban                                                                         | Corridor<br>Center      |                               |  |
| 45<br>46 | Main Strip                                             | Suburban<br>Suburban                                                             | Corridor                | Traditional Corridor          |  |
| 47       | Main / Youngs                                          | Suburban                                                                         | Low-Scale Node          | Traditional Corridor          |  |
| 48       | Transit / Wehrle                                       | Suburban                                                                         | Corridor                |                               |  |
| 49       | Transit from Main to Maple                             | Suburban                                                                         | Corridor                |                               |  |
| 50       | Transit / Maple                                        | Suburban                                                                         | Center                  |                               |  |
| 51       | Maple / Ayer                                           | Suburban                                                                         | Low-Scale Node          |                               |  |
| 52       | Maple Strip                                            | Suburban                                                                         | Corridor                |                               |  |
| 53       | Maple / North Forest                                   | Suburban                                                                         | Low-Scale Node          |                               |  |
| 54       | Gun Club                                               | Suburban                                                                         | Medium-Scale Node       |                               |  |
| 55       | Clearfield Plaza                                       | Suburban                                                                         | Low-Scale Node          |                               |  |
| 56       | Transit / Casey                                        | Suburban                                                                         | Corridor                |                               |  |
| 57       | Transit / North French                                 | Suburban                                                                         | Center                  | Suburban Medium-Scale Node    |  |
| 58       | Transit / Dodge                                        | Suburban                                                                         | Corridor                | Suburban Low-Scale Node       |  |
| 59       | Swormville                                             | Traditional                                                                      | Low-Scale Node          |                               |  |
| 60       | Hopkins / Dodge                                        | Suburban                                                                         | Low-Scale Node          |                               |  |
| 61       | Getzville Plaza                                        | Suburban                                                                         | Medium-Scale Node       |                               |  |
| 62       | Sweet Home / Skinnersville                             | Suburban                                                                         | Corridor                |                               |  |
| 63       | Campbell / Dodge                                       | Traditional                                                                      | Low-Scale Node          |                               |  |
| 64       | Dodge Strip                                            | Suburban                                                                         | Corridor                | <del> </del>                  |  |
| 65       | Sweet Home / North French                              | Suburban                                                                         | Low-Scale Node          |                               |  |
| 66       | Crosspointe                                            | Suburban<br>Suburban                                                             | Low-Scale Node          |                               |  |
| 67<br>68 | Crosspointe Transit / Millersport                      | Suburban                                                                         | Center Low-Scale Node   | Suburban Medium-Scale Node    |  |
| 69       | Remove - Millersport / Smith / New                     |                                                                                  |                         |                               |  |
| 70       | Remove - Millersport / Smith / New Remove - Muir Woods |                                                                                  |                         |                               |  |
| 71       | Remove - Sweet Home / Dodge                            | Remove as a Commercial/Mixed Use Center  Remove as a Commercial/Mixed Use Center |                         |                               |  |
| 72       | Remove - Town Facilities (Audubon)                     | Remove as a Commercial/Mixed Use Center                                          |                         |                               |  |
| 73       | Remove - UB / Millersport                              | Remove as a Commercial/Mixed Use Center                                          |                         |                               |  |
| . •      | Remove - Millard Filmore / Hospital                    |                                                                                  | nercial/Mixed Use Cente |                               |  |