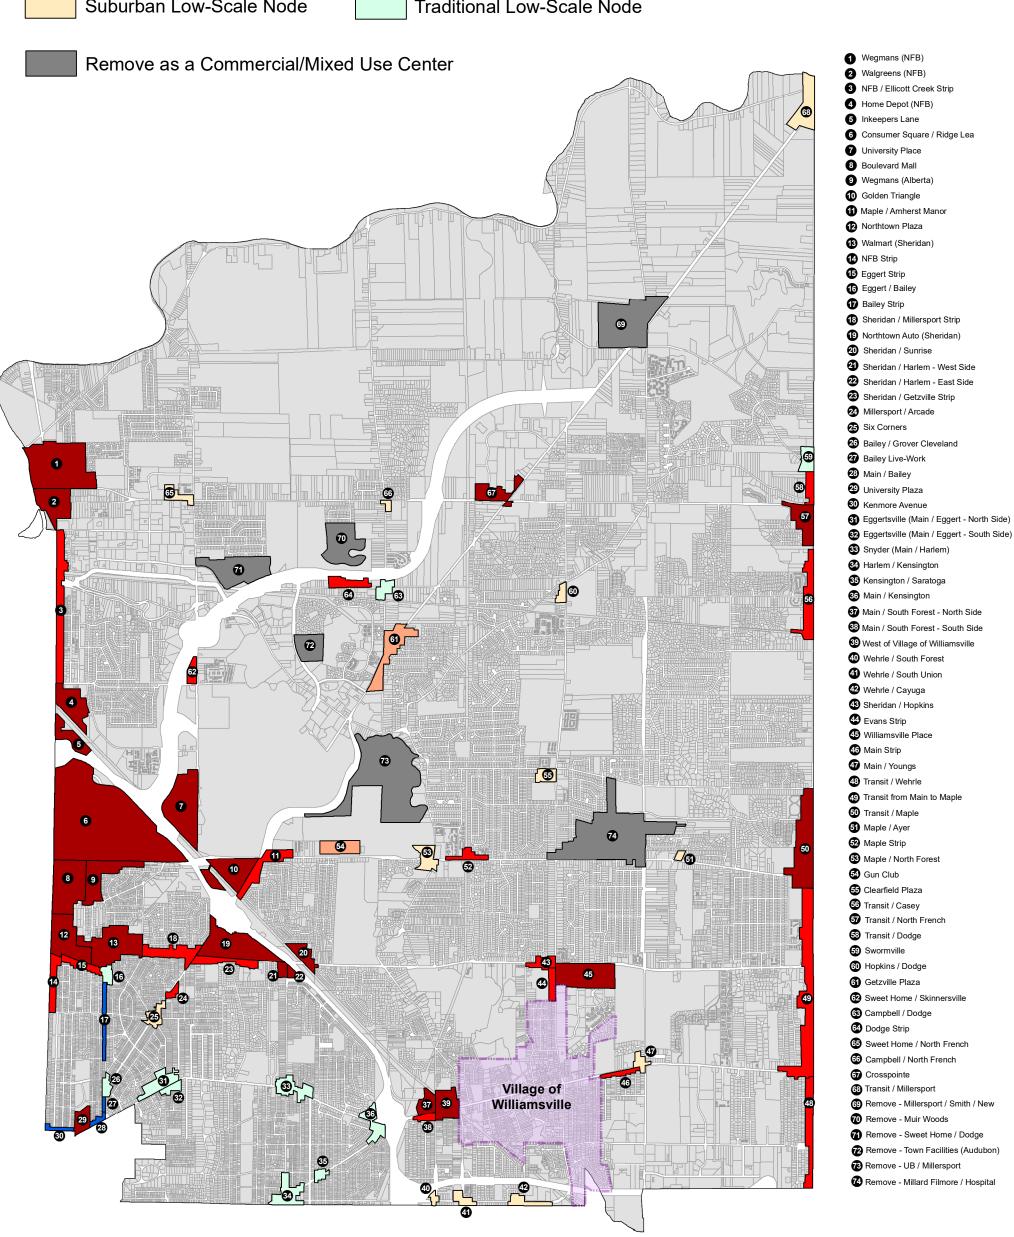

### **Future Center Designations**

## **Commercial and Mixed Use Activity Center Designations**

Reflects Comments from the Technical Advisory and Project Working Committees

DRAFT 3/30/17

| New #    | Name                                                   | <b>Current Form</b>                                                              | <b>Current Type</b>     | <b>Future Transformation</b>  |  |
|----------|--------------------------------------------------------|----------------------------------------------------------------------------------|-------------------------|-------------------------------|--|
| 1        | Wegmans (NFB)                                          | Suburban                                                                         | Center                  |                               |  |
| 2        | Walgreens (NFB)                                        | Suburban                                                                         | Center                  |                               |  |
| 3        | NFB / Ellicott Creek Strip                             | Suburban                                                                         | Corridor                |                               |  |
| 4        | Home Depot (NFB)                                       | Suburban                                                                         | Center                  |                               |  |
| 5        | Inkeepers Lane                                         | Suburban                                                                         | Center                  |                               |  |
| 6        | Consumer Square / Ridge Lea                            | Suburban                                                                         | Center                  |                               |  |
| 7        | University Place<br>Boulevard Mall                     | Suburban<br>Suburban                                                             | Center                  |                               |  |
| 9        |                                                        | Suburban                                                                         | Center<br>Center        |                               |  |
| 10       | Wegmans (Alberta) Golden Triangle                      | Suburban                                                                         | Center                  |                               |  |
| 11       | Maple / Amherst Manor                                  | Suburban                                                                         | Corridor                |                               |  |
| 12       | Northtown Plaza                                        | Suburban                                                                         | Center                  | +                             |  |
| 13       | Walmart (Sheridan)                                     | Suburban                                                                         | Center                  |                               |  |
| 14       | NFB Strip                                              | Suburban                                                                         | Corridor                |                               |  |
| 15       | Eggert Strip                                           | Suburban                                                                         | Corridor                | Traditional Corridor          |  |
| 16       | Eggert / Bailey                                        | Traditional                                                                      | Low-Scale Node          | Traditional Medium-Scale Node |  |
| 17       | Bailey Strip                                           | Traditional                                                                      | Corridor                |                               |  |
| 18       | Sheridan / Millersport Strip                           | Suburban                                                                         | Corridor                |                               |  |
| 19       | Northtown Auto (Sheridan)                              | Suburban                                                                         | Center                  |                               |  |
| 20       | Sheridan / Sunrise                                     | Suburban                                                                         | Center                  |                               |  |
| 21       | Sheridan / Harlem - West Side                          | Suburban                                                                         | Center                  | Traditional Medium-Scale Node |  |
| 22       | Sheridan / Harlem - East Side                          | Suburban                                                                         | Center                  | Traditional Center            |  |
| 23       | Sheridan / Getzville Strip                             | Suburban                                                                         | Corridor                |                               |  |
| 24       | Millersport / Arcade                                   | Suburban                                                                         | Corridor                |                               |  |
| 25       | Six Corners                                            | Suburban                                                                         | Low-Scale Node          | <u> </u>                      |  |
| 26<br>27 | Bailey / Grover Cleveland Bailey Live-Work             | Traditional Traditional                                                          | Low-Scale Node Corridor |                               |  |
| 28       | Main / Bailey                                          | Traditional                                                                      | Corridor                |                               |  |
| 29       | University Plaza                                       | Suburban                                                                         | Center                  | Traditional Center            |  |
| 30       | Kenmore Avenue                                         | Traditional                                                                      | Corridor                | Traditional center            |  |
| 31       | Eggertsville (Main / Eggert - North Side)              | Traditional                                                                      | Low-Scale Node          | Traditional Medium-Scale Node |  |
| 32       | Eggertsville (Main / Eggert - South Side)              | Traditional                                                                      | Low-Scale Node          |                               |  |
| 33       | Snyder (Main / Harlem)                                 | Traditional                                                                      | Low-Scale Node          |                               |  |
| 34       | Harlem / Kensington                                    | Traditional                                                                      | Low-Scale Node          |                               |  |
| 35       | Kensington / Saratoga                                  | Traditional                                                                      | Low-Scale Node          |                               |  |
| 36       | Main / Kensington                                      | Traditional                                                                      | Low-Scale Node          | Traditional Medium-Scale Node |  |
| 37       | Main / South Forest - North Side                       | Suburban                                                                         | Center                  | Traditional Medium-Scale Node |  |
| 38       | Main / South Forest - South Side                       | Suburban                                                                         | Corridor                | Traditional Corridor          |  |
| 39       | West of Village of Williamsville                       | Suburban                                                                         | Center                  | Traditional Medium-Scale Node |  |
| 40       | Wehrle / South Forest                                  | Suburban                                                                         | Low-Scale Node          |                               |  |
| 41       | Wehrle / South Union                                   | Suburban                                                                         | Low-Scale Node          |                               |  |
| 42       | Wehrle / Cayuga                                        | Suburban                                                                         | Low-Scale Node          |                               |  |
| 43       | Sheridan / Hopkins                                     | Suburban                                                                         | Corridor                |                               |  |
| 44       | Evans Strip Williamsville Place                        | Suburban                                                                         | Corridor<br>Center      |                               |  |
| 45<br>46 | Main Strip                                             | Suburban<br>Suburban                                                             | Corridor                | Traditional Corridor          |  |
| 47       | Main / Youngs                                          | Suburban                                                                         | Low-Scale Node          | Traditional Corridor          |  |
| 48       | Transit / Wehrle                                       | Suburban                                                                         | Corridor                |                               |  |
| 49       | Transit from Main to Maple                             | Suburban                                                                         | Corridor                |                               |  |
| 50       | Transit / Maple                                        | Suburban                                                                         | Center                  |                               |  |
| 51       | Maple / Ayer                                           | Suburban                                                                         | Low-Scale Node          |                               |  |
| 52       | Maple Strip                                            | Suburban                                                                         | Corridor                |                               |  |
| 53       | Maple / North Forest                                   | Suburban                                                                         | Low-Scale Node          |                               |  |
| 54       | Gun Club                                               | Suburban                                                                         | Medium-Scale Node       |                               |  |
| 55       | Clearfield Plaza                                       | Suburban                                                                         | Low-Scale Node          |                               |  |
| 56       | Transit / Casey                                        | Suburban                                                                         | Corridor                |                               |  |
| 57       | Transit / North French                                 | Suburban                                                                         | Center                  | Suburban Medium-Scale Node    |  |
| 58       | Transit / Dodge                                        | Suburban                                                                         | Corridor                | Suburban Low-Scale Node       |  |
| 59       | Swormville                                             | Traditional                                                                      | Low-Scale Node          |                               |  |
| 60       | Hopkins / Dodge                                        | Suburban                                                                         | Low-Scale Node          |                               |  |
| 61       | Getzville Plaza                                        | Suburban                                                                         | Medium-Scale Node       |                               |  |
| 62       | Sweet Home / Skinnersville                             | Suburban                                                                         | Corridor                |                               |  |
| 63       | Campbell / Dodge                                       | Traditional                                                                      | Low-Scale Node          |                               |  |
| 64       | Dodge Strip                                            | Suburban                                                                         | Corridor                | <del> </del>                  |  |
| 65       | Sweet Home / North French                              | Suburban                                                                         | Low-Scale Node          |                               |  |
| 66       | Crosspointe                                            | Suburban<br>Suburban                                                             | Low-Scale Node          |                               |  |
| 67<br>68 | Crosspointe Transit / Millersport                      | Suburban                                                                         | Center Low-Scale Node   | Suburban Medium-Scale Node    |  |
| 69       | Remove - Millersport / Smith / New                     |                                                                                  |                         |                               |  |
| 70       | Remove - Millersport / Smith / New Remove - Muir Woods |                                                                                  |                         |                               |  |
| 71       | Remove - Sweet Home / Dodge                            | Remove as a Commercial/Mixed Use Center  Remove as a Commercial/Mixed Use Center |                         |                               |  |
| 72       | Remove - Town Facilities (Audubon)                     | Remove as a Commercial/Mixed Use Center                                          |                         |                               |  |
| 73       | Remove - UB / Millersport                              | Remove as a Commercial/Mixed Use Center                                          |                         |                               |  |
| . •      | Remove - Millard Filmore / Hospital                    |                                                                                  | nercial/Mixed Use Cente |                               |  |