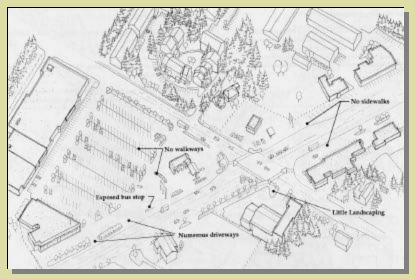

: 3.9



**Overall Average: 4.9** North Average: 5.3 **South Average: 6.0 CL Average: 4.1** Clarence: 4.6

Amherst: 5.0

28





Overall Average: 4.3 North Average: 5.0 South Average: 5.0 CL Average: 3.4

Clarence: 3.0 Amherst: 5.0



Overall Average: 6.4 North Average: 6.0 South Average: 4.5

**Community Leader Average: 7.8** 

Clarence: 6.3 Amherst: 6.5







Overall Average: 4.9 North Average: 5.3 South Average: 5.3 CL Average: 4.6 Clarence: 5.1

Amherst: 4.5

Overall Average: 7.2 North Average: 6.5 South Average: 5.8 CL Average: 8.6 Clarence: 7.6

Amherst: 6.4





**Overall Average: 4.1 North Average: 5.5 South Average: 5.0 CL Average: 2.8** 

Clarence: 4.4 **Amherst: 3.8** 

**Overall Average: 6.8 North Average: 7.0 South Average: 5.2 CL Average: 8.1** Clarence: 7.7 Amherst: 5.8





**Overall Average: 4.3** North Average: 5.3 **South Average: 5.2** 

**CL Average: 3.1** Clarence: 4.4 Amherst: 4.2



**Overall Average: 7.0** North Average: 7.0 **South Average: 6.2 CL Average: 8.0** Clarence: 7.6

Amherst: 6.5